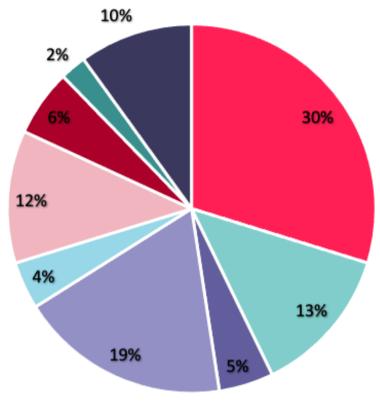

# YTD 2022 Operating Expense

| Event Expense           | 30% |
|-------------------------|-----|
| Technology              | 13% |
| Rent                    | 5%  |
| Advertising & Marketing | 19% |
| Printing                | 4%  |
| Novelties Expense       | 12% |
| Name Tags               | 6%  |
| Impact Cares            | 2%  |
| All Other               | 10% |

Data represents financials through September, 2022
For additional Ffnancial Information, please visit our website at www.impact100srq.org