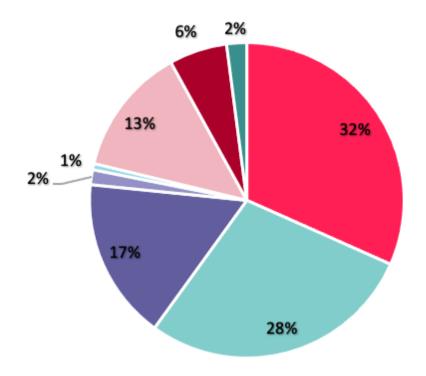

# YTD 2022 Operating Revenue

| 110% Contributions              | 32% |
|---------------------------------|-----|
| <b>Restricted Contributions</b> | 28% |
| Unrestricted Contributions      | 17% |
| Memorial Contributions          | 2%  |
| Sponsorships                    | 1%  |
| Novelties Income                | 13% |
| Event Income                    | 6%  |
| Interest Income                 | 2%  |

Data represents financials through September, 2022
For additional financial information, please visit our website at www.impact100srq.org