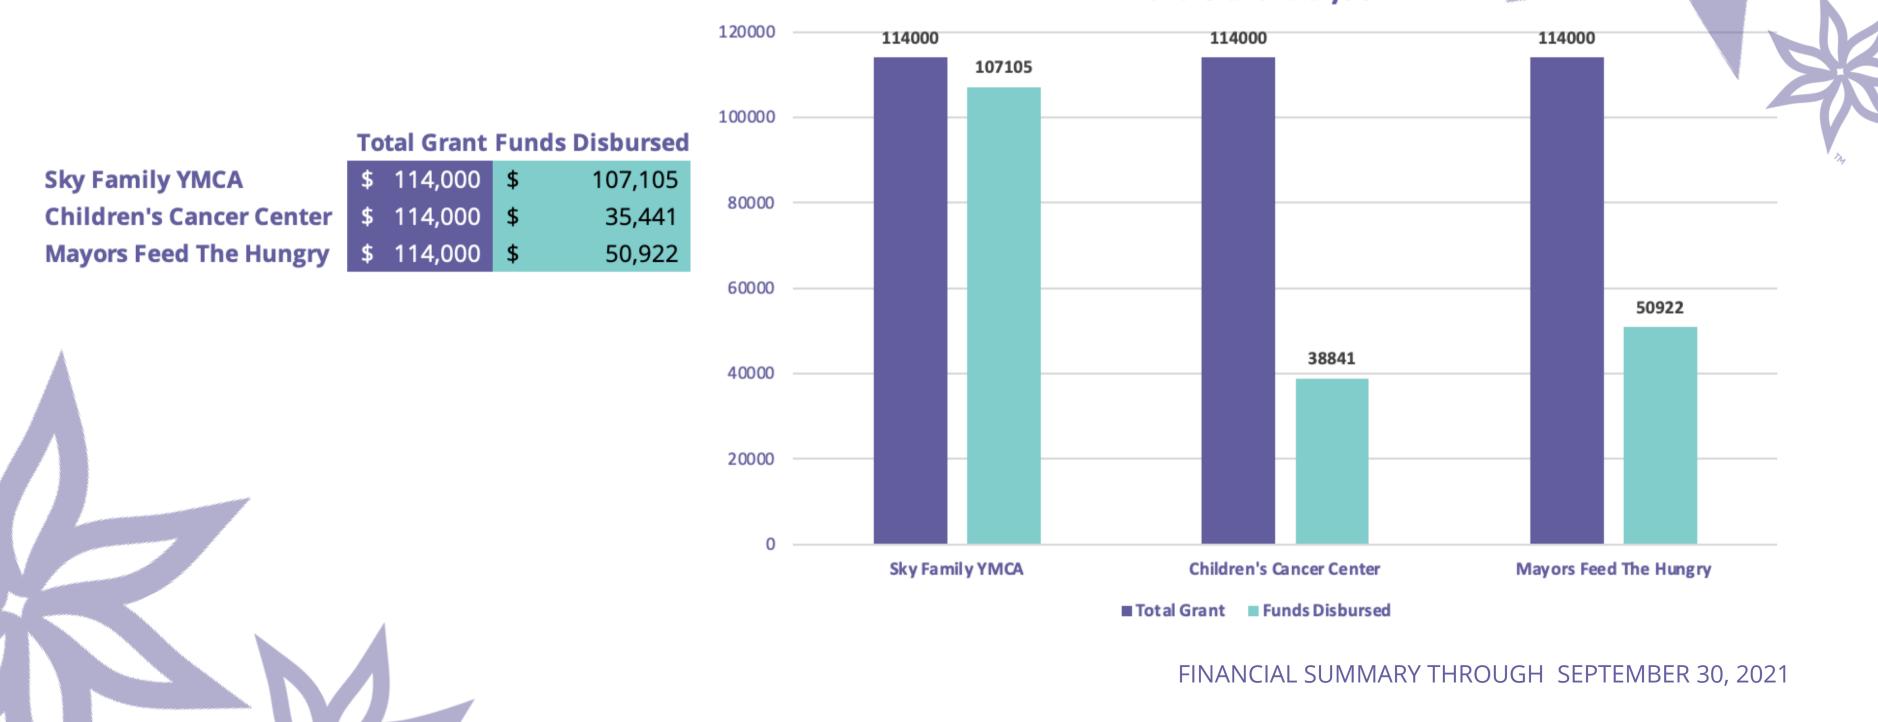

s | 35% |
| velties Income           | 4%  |

FINANCIAL SUMMARY THROUGH SEPTEMBER 30, 2021

# Impact100<sup>™</sup> SRG

# YTD 2021 Financials

| Event Expense                           | 38% |
|-----------------------------------------|-----|
| Bank, Insurance, Taxes & License Fees   | 5%  |
| Technology (ML and WA)                  | 8%  |
| Rent,Office Supplies, Software, Postage | 13% |
| Advertising & Marketing                 | 26% |
| Novelties Expense                       | 11% |

FINANCIAL SUMMARY THROUGH SEPTEMBER 30, 2021



- Event Expense
- Bank, Insurance, Taxes & License Fees
- Technology (ML and WA)
- Rent,Office Supplies, Software, Postage
- Advertising & Marketing
- Novelties Expense

#### **YTD Operating Expenses**

# Impact100<sup>™</sup> SRG

### YTD 2021 Financials



#### **2020 Grant Analysis**

#### Impact100<sup>°</sup> SRQ

## YTD 2021 Financials

|   | Operating Revenue<br>Membership Dues 2021<br>Membership Dues 2022                                            | \$ 84,410<br>\$252,933<br>\$ 49,412 |            | Operating<br>Grant Disl |
|---|--------------------------------------------------------------------------------------------------------------|-------------------------------------|------------|-------------------------|
|   | Total Support and Revenue                                                                                    | \$386,755                           |            | Total Expe              |
|   | Net Assets<br>Less:                                                                                          |