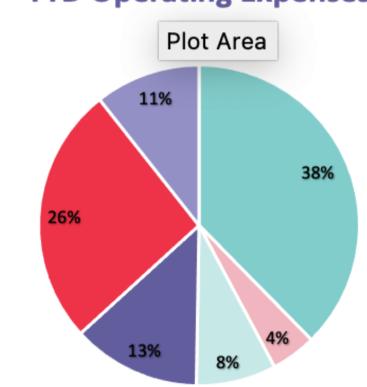

# YTD 2021 Financials

| Event Expense                           | 38% |
|-----------------------------------------|-----|
| Bank, Insurance, Taxes & License Fees   | 5%  |
| Technology (ML and WA)                  | 8%  |
| Rent,Office Supplies, Software, Postage | 13% |
| Advertising & Marketing                 | 26% |
| Novelties Expense                       | 11% |

#### **YTD Operating Expenses**