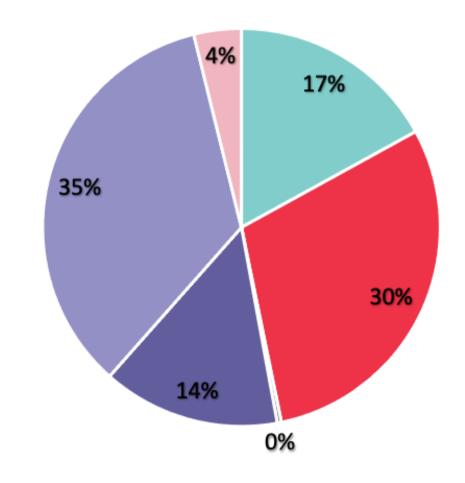

#### **YTD 2021 Operating Revenue**

- 110% Contributions
- Interest income
- Unrestricted Contributions

- Restricted Contributions
- Scholarships
- Novelties Income

| 0% Contributions         | 17% |
|--------------------------|-----|
| stricted Contributions   | 30% |
| nolarships               | 14% |
| restricted Contributions | 35% |
| velties Income           | 4%  |